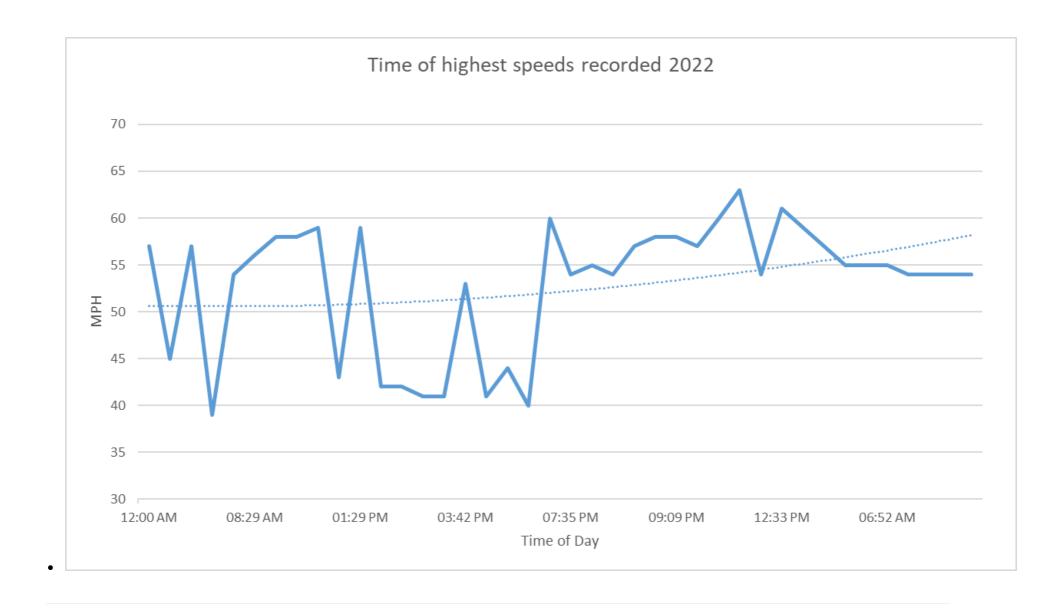

## VAS data for April 2022

| 9566     |                                                                                                                                                                          |                                                                                                                                                                                         |  |  |
|----------|--------------------------------------------------------------------------------------------------------------------------------------------------------------------------|-----------------------------------------------------------------------------------------------------------------------------------------------------------------------------------------|--|--|
|          |                                                                                                                                                                          |                                                                                                                                                                                         |  |  |
| 8871     |                                                                                                                                                                          |                                                                                                                                                                                         |  |  |
| 31.5     |                                                                                                                                                                          |                                                                                                                                                                                         |  |  |
| 33.0     |                                                                                                                                                                          |                                                                                                                                                                                         |  |  |
| 61       |                                                                                                                                                                          |                                                                                                                                                                                         |  |  |
| 1        | 0.01%                                                                                                                                                                    |                                                                                                                                                                                         |  |  |
| 42       | 0.47%                                                                                                                                                                    |                                                                                                                                                                                         |  |  |
| 852      | 9.60%                                                                                                                                                                    |                                                                                                                                                                                         |  |  |
| 3214     | 36.23%                                                                                                                                                                   |                                                                                                                                                                                         |  |  |
| 5853     | 65.98%                                                                                                                                                                   |                                                                                                                                                                                         |  |  |
|          |                                                                                                                                                                          |                                                                                                                                                                                         |  |  |
| Time     | Speed                                                                                                                                                                    | Day                                                                                                                                                                                     |  |  |
| 12:33:23 | 61                                                                                                                                                                       | Thursday                                                                                                                                                                                |  |  |
| 04:32:17 | 59                                                                                                                                                                       | Friday                                                                                                                                                                                  |  |  |
| 20:19:31 | 57                                                                                                                                                                       | Sunday                                                                                                                                                                                  |  |  |
| 20:02:11 | 55                                                                                                                                                                       | Friday                                                                                                                                                                                  |  |  |
| 12:11:22 | 55                                                                                                                                                                       | Friday                                                                                                                                                                                  |  |  |
| 06:52:20 | 55                                                                                                                                                                       | Saturday                                                                                                                                                                                |  |  |
| 15:13:48 | 54                                                                                                                                                                       | Monday                                                                                                                                                                                  |  |  |
| 20:07:39 | 54                                                                                                                                                                       | Tuesday                                                                                                                                                                                 |  |  |
| 19:45:53 | 54                                                                                                                                                                       | Saturday                                                                                                                                                                                |  |  |
| 16:21:31 | 54                                                                                                                                                                       | Friday                                                                                                                                                                                  |  |  |
|          | 31.5<br>33.0<br>61<br>1<br>42<br>852<br>3214<br>5853<br>Time<br>12:33:23<br>04:32:17<br>20:19:31<br>20:02:11<br>12:11:22<br>06:52:20<br>15:13:48<br>20:07:39<br>19:45:53 | 31.5 33.0 61 1 0.01% 42 0.47% 852 9.60% 3214 36.23% 5853 65.98%  Time Speed 12:33:23 61 04:32:17 59 20:19:31 57 20:02:11 55 12:11:22 55 06:52:20 55 15:13:48 54 20:07:39 54 19:45:53 54 |  |  |