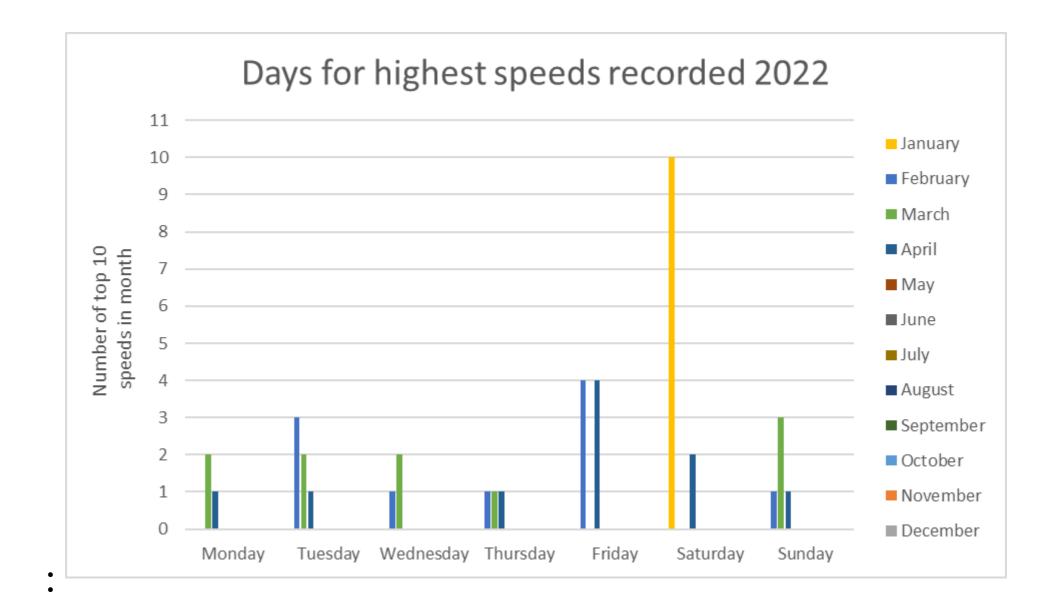

## VAS data for April 2022

| 9566     |                                                                                                                                                                          |                                                                                                                                                                                         |  |  |
|----------|--------------------------------------------------------------------------------------------------------------------------------------------------------------------------|-----------------------------------------------------------------------------------------------------------------------------------------------------------------------------------------|--|--|
|          |                                                                                                                                                                          |                                                                                                                                                                                         |  |  |
| 8871     |                                                                                                                                                                          |                                                                                                                                                                                         |  |  |
| 31.5     |                                                                                                                                                                          |                                                                                                                                                                                         |  |  |
| 33.0     |                                                                                                                                                                          |                                                                                                                                                                                         |  |  |
| 61       |                                                                                                                                                                          |                                                                                                                                                                                         |  |  |
| 1        | 0.01%                                                                                                                                                                    |                                                                                                                                                                                         |  |  |
| 42       | 0.47%                                                                                                                                                                    |                                                                                                                                                                                         |  |  |
| 852      | 9.60%                                                                                                                                                                    |                                                                                                                                                                                         |  |  |
| 3214     | 36.23%                                                                                                                                                                   |                                                                                                                                                                                         |  |  |
| 5853     | 65.98%                                                                                                                                                                   |                                                                                                                                                                                         |  |  |
|          |                                                                                                                                                                          |                                                                                                                                                                                         |  |  |
| Time     | Speed                                                                                                                                                                    | Day                                                                                                                                                                                     |  |  |
| 12:33:23 | 61                                                                                                                                                                       | Thursday                                                                                                                                                                                |  |  |
| 04:32:17 | 59                                                                                                                                                                       | Friday                                                                                                                                                                                  |  |  |
| 20:19:31 | 57                                                                                                                                                                       | Sunday                                                                                                                                                                                  |  |  |
| 20:02:11 | 55                                                                                                                                                                       | Friday                                                                                                                                                                                  |  |  |
| 12:11:22 | 55                                                                                                                                                                       | Friday                                                                                                                                                                                  |  |  |
| 06:52:20 | 55                                                                                                                                                                       | Saturday                                                                                                                                                                                |  |  |
| 15:13:48 | 54                                                                                                                                                                       | Monday                                                                                                                                                                                  |  |  |
| 20:07:39 | 54                                                                                                                                                                       | Tuesday                                                                                                                                                                                 |  |  |
| 19:45:53 | 54                                                                                                                                                                       | Saturday                                                                                                                                                                                |  |  |
| 16:21:31 | 54                                                                                                                                                                       | Friday                                                                                                                                                                                  |  |  |
|          | 31.5<br>33.0<br>61<br>1<br>42<br>852<br>3214<br>5853<br>Time<br>12:33:23<br>04:32:17<br>20:19:31<br>20:02:11<br>12:11:22<br>06:52:20<br>15:13:48<br>20:07:39<br>19:45:53 | 31.5 33.0 61 1 0.01% 42 0.47% 852 9.60% 3214 36.23% 5853 65.98%  Time Speed 12:33:23 61 04:32:17 59 20:19:31 57 20:02:11 55 12:11:22 55 06:52:20 55 15:13:48 54 20:07:39 54 19:45:53 54 |  |  |