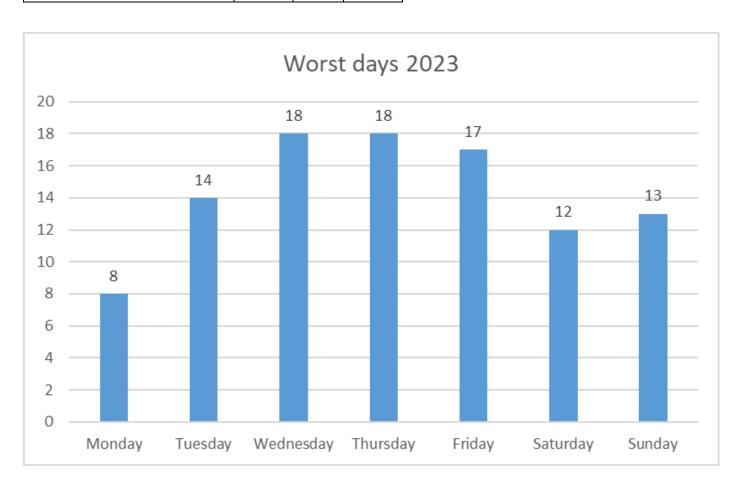

## **Speed Date for October 2023**

More than 20% doing 35 or over for the third month in a row this year.

| Date       | Time     | Speed | Day      |
|------------|----------|-------|----------|
| 27/10/2023 | 17:41:18 | 61    | Friday   |
| 28/10/2023 | 19:30:17 | 55    | Saturday |
| 29/10/2023 | 19:43:20 | 55    | Sunday   |
| 01/10/2023 | 20:27:51 | 54    | Sunday   |
| 26/10/2023 | 13:23:48 | 54    | Thursday |
| 07/10/2023 | 20:14:11 | 53    | Saturday |
| 07/10/2023 | 20:30:55 | 53    | Saturday |
| 12/10/2023 | 15:33:14 | 53    | Thursday |
| 30/10/2023 | 22:21:41 | 53    | Monday   |
| 31/10/2023 | 20:52:29 | 53    | Tuesday  |