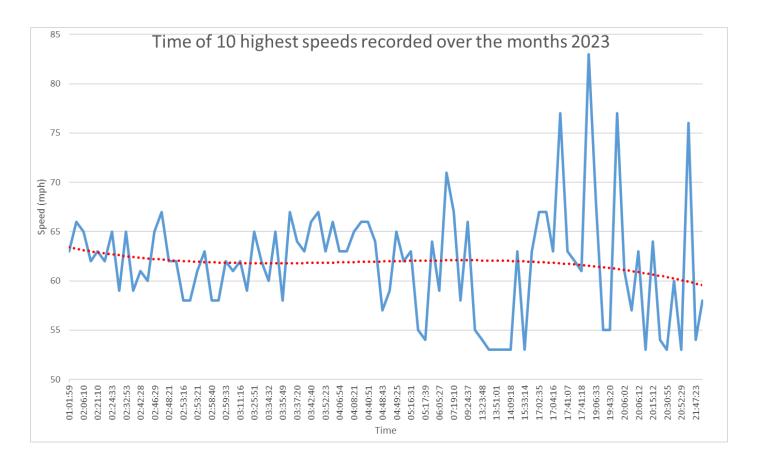

| 2023      | Ave speed*            | Max speed |  |
|-----------|-----------------------|-----------|--|
| January   | 29.8                  | 77        |  |
| February  | 29.9                  | 77        |  |
| March     | 29.5                  | 67        |  |
| April     | 29.7                  | 83        |  |
| May       | 29.5                  | 67        |  |
| June      | 29.7                  | 67        |  |
| July      | 30.6                  | 63        |  |
| August    | 31.9                  | 58        |  |
| September | 32.1                  | 71        |  |
| October   | 31.7                  | 61        |  |
| November  |                       |           |  |
| December  |                       |           |  |
|           | * of those over 20mph |           |  |