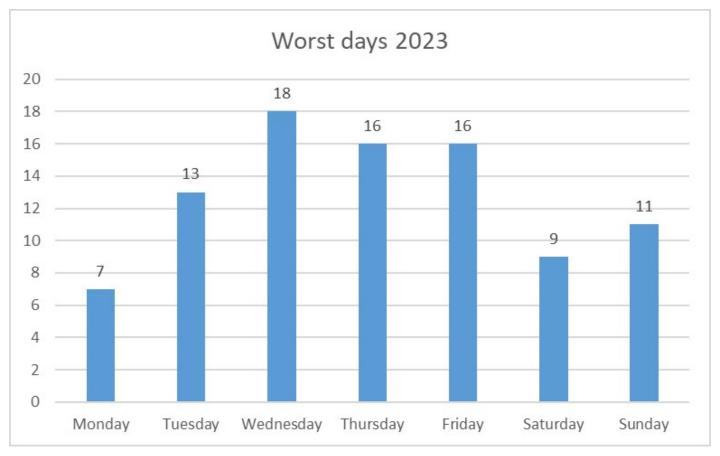

## **Speed Data for September 2023**

Unfortunately, this month's data shows that speeding in Worlingworth is getting worse again (top speed of 71 recorded) and percentage of cars exceeding 34mph nearly 25%.