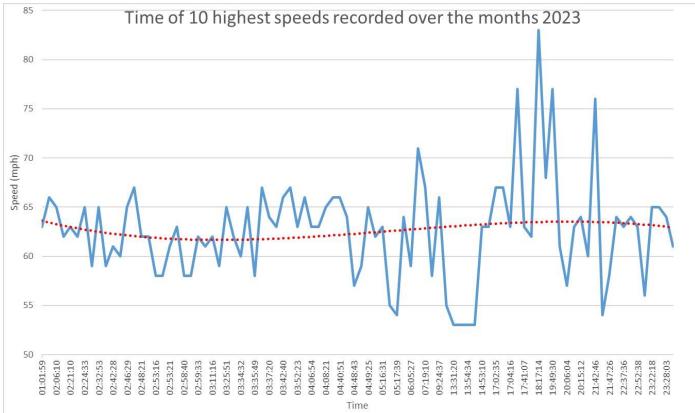

## **Speed Data for September 2023**

Unfortunately, this month's data shows that speeding in Worlingworth is getting worse again (top speed of 71 recorded) and percentage of cars exceeding 34mph nearly 25%.

| 13663    |                                                                                                                                                                                  |                                                                                                                                                                                                                                      |
|----------|----------------------------------------------------------------------------------------------------------------------------------------------------------------------------------|--------------------------------------------------------------------------------------------------------------------------------------------------------------------------------------------------------------------------------------|
|          |                                                                                                                                                                                  |                                                                                                                                                                                                                                      |
| 12818    |                                                                                                                                                                                  |                                                                                                                                                                                                                                      |
| 30.8     |                                                                                                                                                                                  |                                                                                                                                                                                                                                      |
| 32.1     |                                                                                                                                                                                  |                                                                                                                                                                                                                                      |
| 71       |                                                                                                                                                                                  |                                                                                                                                                                                                                                      |
| 7        | 0.05%                                                                                                                                                                            |                                                                                                                                                                                                                                      |
| 35       | 0.26%                                                                                                                                                                            |                                                                                                                                                                                                                                      |
| 770      | 5.64%                                                                                                                                                                            |                                                                                                                                                                                                                                      |
| 3383     | 24.76%                                                                                                                                                                           |                                                                                                                                                                                                                                      |
| 7629     | 55.84%                                                                                                                                                                           |                                                                                                                                                                                                                                      |
|          |                                                                                                                                                                                  |                                                                                                                                                                                                                                      |
| Time     | Speed                                                                                                                                                                            | Day                                                                                                                                                                                                                                  |
| 07:15:55 | 71                                                                                                                                                                               | Sunday                                                                                                                                                                                                                               |
| 23:23:02 | 65                                                                                                                                                                               | Friday                                                                                                                                                                                                                               |
| 20:15:12 | 64                                                                                                                                                                               | Wednesday                                                                                                                                                                                                                            |
| 22:19:54 | 64                                                                                                                                                                               | Thursday                                                                                                                                                                                                                             |
| L7:41:07 | 63                                                                                                                                                                               | Sunday                                                                                                                                                                                                                               |
| 22:52:38 | 63                                                                                                                                                                               | Tuesday                                                                                                                                                                                                                              |
| 17:41:10 | 62                                                                                                                                                                               | Sunday                                                                                                                                                                                                                               |
| )4:48:44 | 59                                                                                                                                                                               | Wednesday                                                                                                                                                                                                                            |
| 08:32:26 | 58                                                                                                                                                                               | Thursday                                                                                                                                                                                                                             |
| 04:48:43 | 57                                                                                                                                                                               | Wednesday                                                                                                                                                                                                                            |
|          | 30.8<br>32.1<br>71<br>7<br>35<br>770<br>3383<br>7629<br>7<br>7<br>3383<br>7629<br>7<br>5<br>3:23:02<br>0:15:12<br>0:15:12<br>2:19:54<br>7:41:07<br>2:52:38<br>7:41:10<br>4:48:44 | 30.8   32.1   71   71   7   0.05%   35   0.26%   770   5.64%   3383   24.76%   7629   75.84%   770   55.84%   7629   715:55   71   3:23:02   65   0:15:12   64   7:41:07   63   2:52:38   63   7:41:10   62   4:48:44   59   8:32:26 |