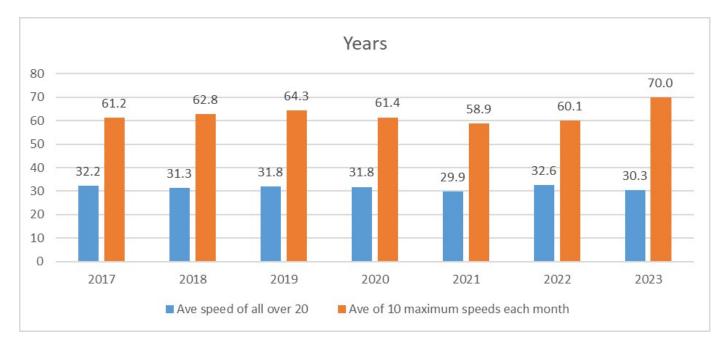

## **Speed Data for September 2023**

Unfortunately, this month's data shows that speeding in Worlingworth is getting worse again (top speed of 71 recorded) and percentage of cars exceeding 34mph nearly 25%.