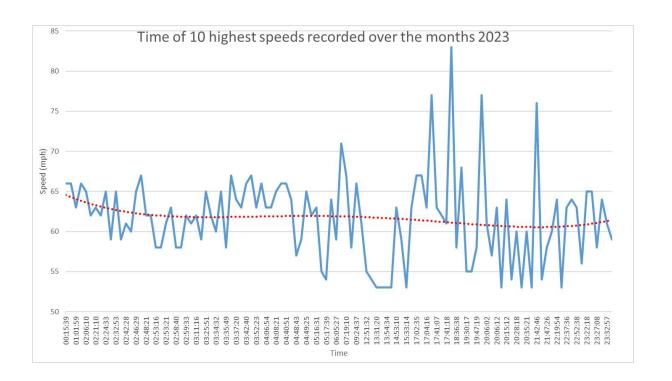

## **Speed Data for November 2023**

| Total number                   | 13588    |        |           |
|--------------------------------|----------|--------|-----------|
| Total over 20                  | 13013    |        |           |
| Average speed of all           | 31.5     |        |           |
| Average speed of those over 20 | 32.3     |        |           |
| Max Speed                      | 66       |        |           |
| How many over 60?              | 3        | 0.02%  |           |
| How many over 50?              | 56       | 0.41%  |           |
| How many over 40?              | 975      | 7.18%  |           |
| How many 35 and over?          | 3689     | 27.15% |           |
| How many over 30?              | 7815     | 57.51% |           |
|                                |          |        |           |
| Date                           | Time     | Speed  | Day       |
| 22/11/2023                     | 00:15:39 | 66     | Wednesday |
| 29/11/2023                     | 00:50:34 | 66     | Wednesday |
| 18/11/2023                     | 11:50:49 | 61     | Saturday  |
| 07/11/2023                     | 20:28:18 | 60     | Tuesday   |
| 10/11/2023                     | 22:07:22 | 60     | Friday    |
| 10/11/2023                     | 15:19:08 | 59     | Friday    |
| 15/11/2023                     | 23:59:11 | 59     | Wednesday |
| 11/11/2023                     | 19:47:19 | 58     | Saturday  |
| 20/11/2023                     | 18:36:38 | 58     | Monday    |
| 29/11/2023                     | 23:27:08 | 58     | Wednesday |
|                                |          |        |           |

| 2023      | Ave speed*            | Max speed |  |  |
|-----------|-----------------------|-----------|--|--|
| January   | 29.8                  | 77        |  |  |
| February  | 29.9                  | 77        |  |  |
| March     | 29.5                  | 67        |  |  |
| April     | 29.7                  | 83        |  |  |
| May       | 29.5                  | 67        |  |  |
| June      | 29.7                  | 67        |  |  |
| July      | 30.6                  | 63        |  |  |
| August    | 31.9                  | 58        |  |  |
| September | 32.1                  | 71        |  |  |
| October   | 31.7                  | 61        |  |  |
| November  | 32.3                  | 66        |  |  |
| December  |                       |           |  |  |
|           | * of those over 20mph |           |  |  |