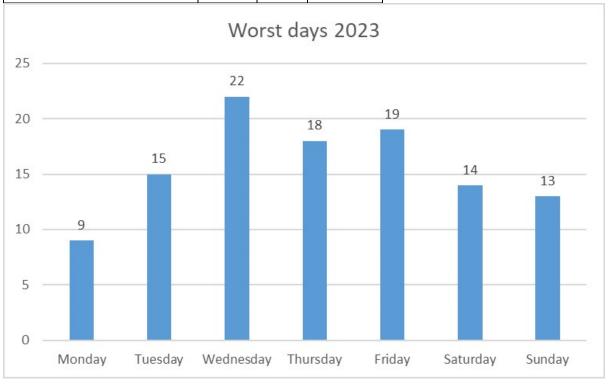

## **Speed Data for November 2023**

| Total number                   | 13588    |        |           |
|--------------------------------|----------|--------|-----------|
| Total over 20                  | 13013    |        |           |
| Average speed of all           | 31.5     |        |           |
| Average speed of those over 20 | 32.3     |        |           |
| Max Speed                      | 66       |        |           |
| How many over 60?              | 3        | 0.02%  |           |
| How many over 50?              | 56       | 0.41%  |           |
| How many over 40?              | 975      | 7.18%  |           |
| How many 35 and over?          | 3689     | 27.15% |           |
| How many over 30?              | 7815     | 57.51% |           |
|                                |          |        |           |
| Date                           | Time     | Speed  | Day       |
| 22/11/2023                     | 00:15:39 | 66     | Wednesday |
| 29/11/2023                     | 00:50:34 | 66     | Wednesday |
| 18/11/2023                     | 11:50:49 | 61     | Saturday  |
| 07/11/2023                     | 20:28:18 | 60     | Tuesday   |
| 10/11/2023                     | 22:07:22 | 60     | Friday    |
| 10/11/2023                     | 15:19:08 | 59     | Friday    |
| 15/11/2023                     | 23:59:11 | 59     | Wednesday |
| 11/11/2023                     | 19:47:19 | 58     | Saturday  |
| 20/11/2023                     | 18:36:38 | 58     | Monday    |
| 29/11/2023                     | 23:27:08 | 58     | Wednesday |
|                                |          |        |           |