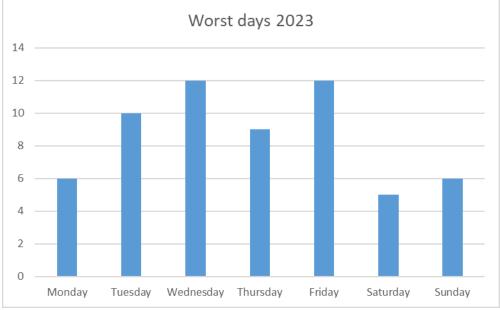

## Speed Data for June 2023

- Highest speed recorded in June was 65mph in the early morning (at 2:46).
- Nine vehicles were clocked doing over 60mph.
- Around 10% of all traffic continues to be doing 35mph or over.