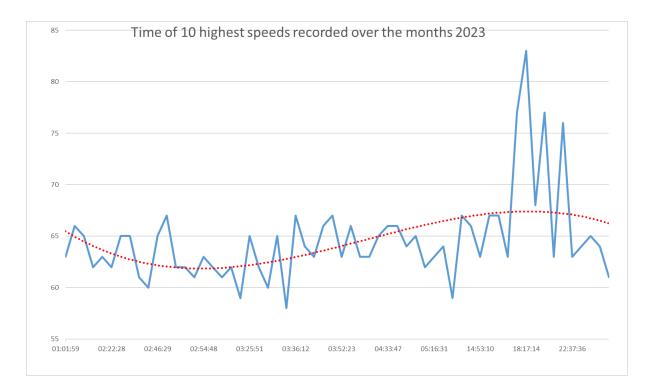

## Speed Data for June 2023

- Highest speed recorded in June was 65mph in the early morning (at 2:46).
- Nine vehicles were clocked doing over 60mph.
- Around 10% of all traffic continues to be doing 35mph or over.

| 1        | [                                                                                                                                                                              |                                                                                                                                                                                                                         |
|----------|--------------------------------------------------------------------------------------------------------------------------------------------------------------------------------|-------------------------------------------------------------------------------------------------------------------------------------------------------------------------------------------------------------------------|
| 20332    |                                                                                                                                                                                |                                                                                                                                                                                                                         |
| 14628    |                                                                                                                                                                                |                                                                                                                                                                                                                         |
| 24.7     |                                                                                                                                                                                |                                                                                                                                                                                                                         |
| 29.7     |                                                                                                                                                                                |                                                                                                                                                                                                                         |
| 65       |                                                                                                                                                                                |                                                                                                                                                                                                                         |
| 9        | 0.04%                                                                                                                                                                          |                                                                                                                                                                                                                         |
| 59       | 0.29%                                                                                                                                                                          |                                                                                                                                                                                                                         |
| 591      | 2.91%                                                                                                                                                                          |                                                                                                                                                                                                                         |
| 2301     | 11.32%                                                                                                                                                                         |                                                                                                                                                                                                                         |
| 5661     | 27.84%                                                                                                                                                                         |                                                                                                                                                                                                                         |
|          |                                                                                                                                                                                |                                                                                                                                                                                                                         |
| Time     | Speed                                                                                                                                                                          | Day                                                                                                                                                                                                                     |
| 02:46:29 | 65                                                                                                                                                                             | Thursday                                                                                                                                                                                                                |
| 03:35:10 | 65                                                                                                                                                                             | Tuesday                                                                                                                                                                                                                 |
| 23:28:03 | 64                                                                                                                                                                             | Thursday                                                                                                                                                                                                                |
| 02:21:10 | 63                                                                                                                                                                             | Tuesday                                                                                                                                                                                                                 |
| 02:54:48 | 63                                                                                                                                                                             | Wednesday                                                                                                                                                                                                               |
| 05:16:31 | 63                                                                                                                                                                             | Monday                                                                                                                                                                                                                  |
| 02:22:28 | 62                                                                                                                                                                             | Saturday                                                                                                                                                                                                                |
| 03:09:22 | 61                                                                                                                                                                             | Friday                                                                                                                                                                                                                  |
| 23:32:57 | 61                                                                                                                                                                             | Tuesday                                                                                                                                                                                                                 |
| 02:43:57 | 60                                                                                                                                                                             | Friday                                                                                                                                                                                                                  |
|          | 14628<br>24.7<br>29.7<br>65<br>9<br>59<br>591<br>2301<br>5661<br>7<br>02:46:29<br>03:35:10<br>23:28:03<br>02:21:10<br>02:54:48<br>05:16:31<br>02:22:28<br>03:09:22<br>23:32:57 | 29.7   65   9 0.04%   59 0.29%   591 2.91%   2301 11.32%   5661 27.84%   7 5661   2303 64   02:46:29 65   03:35:10 65   23:28:03 64   02:21:10 63   02:54:48 63   05:16:31 63   02:22:28 62   03:09:22 61   23:32:57 61 |