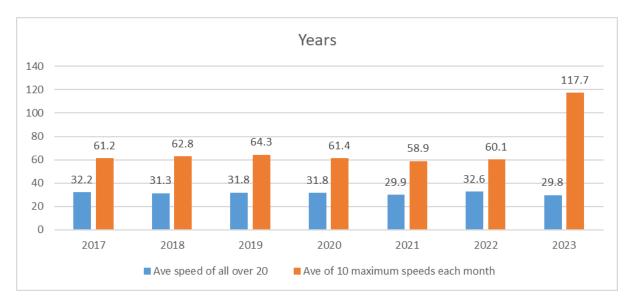

| 2023 | 35 an | d over | 2022 | 35 and over |        | 35 and over |     | 35 and over |        | 35 and over |  | 35 and over |  | 35 and over |  | 22 35 and over |  | 2 | 2021 | 35 ar | nd over |
|------|-------|--------|------|-------------|--------|-------------|-----|-------------|--------|-------------|--|-------------|--|-------------|--|----------------|--|---|------|-------|---------|
| Jan  | 2327  | 13.03% | Jan  | 34          | 26.15% | Ja          | an  | n/a         | n/a    |             |  |             |  |             |  |                |  |   |      |       |         |
| Feb  | 2323  | 12.87% | Feb  | 2711        | 33.23% | F           | eb  | n/a         | n/a    |             |  |             |  |             |  |                |  |   |      |       |         |
| Mar  | 2092  | 10.71% | Mar  | 3756        | 34.94% | N           | Лar | n/a         | n/a    |             |  |             |  |             |  |                |  |   |      |       |         |
| Apr  |       |        | Apr  | 3214        | 36.23% | A           | \pr | 109         | 7.45%  |             |  |             |  |             |  |                |  |   |      |       |         |
| May  |       |        | May  | 3024        | 32.41% | N           | Лау | 1064        | 10.18% |             |  |             |  |             |  |                |  |   |      |       |         |
| Jun  |       |        | Jun  | 2882        | 31.06% | Jı          | un  | 947         | 8.91%  |             |  |             |  |             |  |                |  |   |      |       |         |
| Jul  |       |        | Jul  | 2966        | 29.93% | Ju          | ul  | 1183        | 9.77%  |             |  |             |  |             |  |                |  |   |      |       |         |
| Aug  |       |        | Aug  | 1107        | 25.42% | A           | lug | 1193        | 11.01% |             |  |             |  |             |  |                |  |   |      |       |         |
| Sep  |       |        | Sep  | 510         | 32.42% | S           | ер  | 40          | 7.62%  |             |  |             |  |             |  |                |  |   |      |       |         |
| Oct  |       |        | Oct  | 3816        | 32.48% | С           | Oct | 950         | 9.86%  |             |  |             |  |             |  |                |  |   |      |       |         |
| Nov  |       |        | Nov  | 3682        | 33.18% | N           | lov | 276         | 13.01% |             |  |             |  |             |  |                |  |   |      |       |         |
| Dec  |       |        | Dec  | 2780        | 23.95% | D           | Dec | 2082        | 34.43% |             |  |             |  |             |  |                |  |   |      |       |         |
|      |       |        |      |             |        |             |     |             |        |             |  |             |  |             |  |                |  |   |      |       |         |
|      | 6742  | 12.20% |      | 30482       | 30.95% |             |     | 7844        | 12.47% |             |  |             |  |             |  |                |  |   |      |       |         |