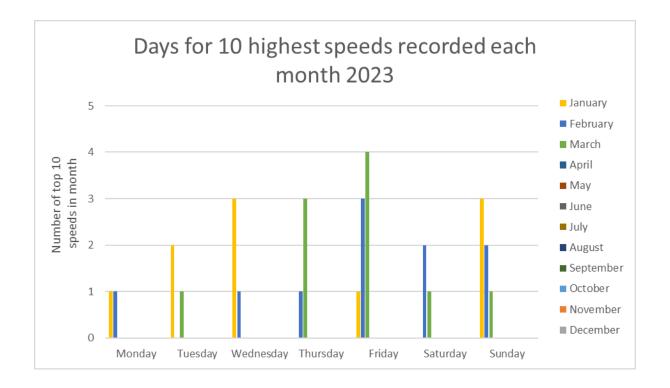

## Speed Data for January, February & March 2023

| Total number                   | 17865            |        |           |  |
|--------------------------------|------------------|--------|-----------|--|
| Total over 20                  | 13375            |        |           |  |
| Average speed of all           | 25.5             |        |           |  |
| Average speed of those over 20 | 29.9             |        |           |  |
| Max Speed                      | <mark>209</mark> |        | ?????     |  |
| How many over 60?              | 11               | 0.06%  |           |  |
| How many over 50?              | 74               | 0.41%  |           |  |
| How many over 40?              | 623              | 3.49%  |           |  |
| How many 35 and over?          | 2327             | 13.03% |           |  |
| How many over 30?              | 5237             | 29.31% |           |  |
|                                |                  |        |           |  |
| Date                           | Time             | Speed  | Day       |  |
| 29/01/2023                     | 17:35:26         | 209    | Sunday    |  |
| 25/01/2023                     | 03:48:11         | 134    | Wednesday |  |
| 30/01/2023                     | 11:59:43         | 118    | Monday    |  |
| 25/01/2023                     | 14:39:06         | 117    | Wednesday |  |
| 25/01/2023                     | 03:48:04         | 107    | Wednesday |  |
| 01/01/2023                     | 17:14:49         | 77     | Sunday    |  |
| 13/01/2023                     | 09:24:37         | 66     | Friday    |  |
| 24/01/2023                     | 23:22:18         | 65     | Tuesday   |  |
| 01/01/2023                     | 01:01:59         | 63     | Sunday    |  |
| 17/01/2023                     | 03:26:21         | 62     | Tuesday   |  |

| Total number                   | 18054 |        |  |
|--------------------------------|-------|--------|--|
| Total over 20                  | 13342 |        |  |
| Average speed of all           | 25.3  |        |  |
| Average speed of those over 20 | 29.9  |        |  |
| Max Speed                      | 77    |        |  |
| How many over 60?              | 13    | 0.07%  |  |
| How many over 50?              | 56    | 0.31%  |  |
| How many over 40?              | 597   | 3.31%  |  |
| How many 35 and over?          | 2323  | 12.87% |  |
| How many over 30?              | 5205  | 28.83% |  |
|                                |       |        |  |
|                                |       |        |  |
|                                |       |        |  |
|                                |       |        |  |
|                                |       |        |  |
|                                |       |        |  |
|                                |       |        |  |

| Date       | Time     | Speed | Day       |  |
|------------|----------|-------|-----------|--|
| 13/02/2023 | 19:49:30 | 77    | Monday    |  |
| 24/02/2023 | 21:42:46 | 76    | Friday    |  |
| 18/02/2023 | 19:06:33 | 68    | Saturday  |  |
| 18/02/2023 | 03:36:12 | 67    | Saturday  |  |
| 19/02/2023 | 01:55:29 | 66    | Sunday    |  |
| 01/02/2023 | 03:25:51 | 65    | Wednesday |  |
| 23/02/2023 | 04:49:25 | 65    | Thursday  |  |
| 24/02/2023 | 04:08:21 | 65    | Friday    |  |
| 17/02/2023 | 03:37:20 | 64    | Friday    |  |
| 19/02/2023 | 22:51:09 | 64    | Sunday    |  |

| Total number                   | 19530    |        |          |
|--------------------------------|----------|--------|----------|
| Total over 20                  | 14554    |        |          |
| Average speed of all           | 25.2     |        |          |
| Average speed of those over 20 | 29.5     |        |          |
| Max Speed                      | 67       |        |          |
| How many over 60?              | 16       | 0.08%  |          |
| How many over 50?              | 72       | 0.37%  |          |
| How many over 40?              | 554      | 2.84%  |          |
| How many 35 and over?          | 2092     | 10.71% |          |
| How many over 30?              | 5280     | 27.04% |          |
|                                |          |        |          |
| Date                           | Time     | Speed  | Day      |
| 02/03/2023                     | 03:42:43 | 67     | Thursday |
| 02/03/2023                     | 03:42:40 | 66     | Thursday |
| 17/03/2023                     | 03:59:26 | 66     | Friday   |
| 18/03/2023                     | 04:33:47 | 66     | Saturday |
| 26/03/2023                     | 02:06:10 | 65     | Sunday   |
| 28/03/2023                     | 02:24:33 | 65     | Tuesday  |
| 10/03/2023                     | 05:56:15 | 64     | Friday   |
| 03/03/2023                     | 04:08:15 | 63     | Friday   |
| 09/03/2023                     | 03:52:23 | 63     | Thursday |
| 10/03/2023                     | 03:41:26 | 63     | Friday   |