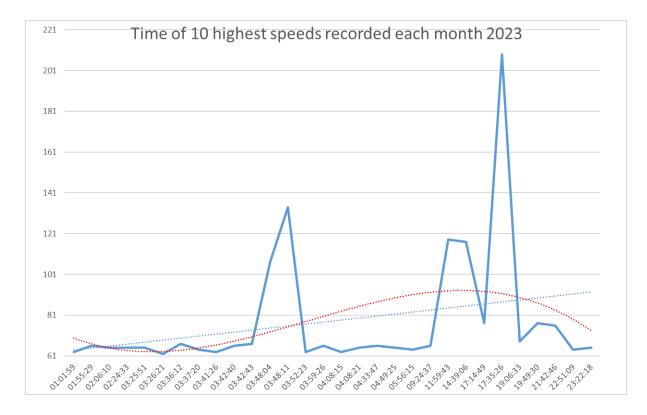

## Speed Data for January, February & March 2023

| Total number                   | 17865            |        |           |  |
|--------------------------------|------------------|--------|-----------|--|
| Total over 20                  | 13375            |        |           |  |
| Average speed of all           | 25.5             |        |           |  |
| Average speed of those over 20 | 29.9             |        |           |  |
| Max Speed                      | <mark>209</mark> |        | ?????     |  |
| How many over 60?              | 11               | 0.06%  |           |  |
| How many over 50?              | 74               | 0.41%  |           |  |
| How many over 40?              | 623              | 3.49%  |           |  |
| How many 35 and over?          | 2327             | 13.03% |           |  |
| How many over 30?              | 5237             | 29.31% |           |  |
|                                |                  |        |           |  |
| Date                           | Time             | Speed  | Day       |  |
| 29/01/2023                     | 17:35:26         | 209    | Sunday    |  |
| 25/01/2023                     | 03:48:11         | 134    | Wednesday |  |
| 30/01/2023                     | 11:59:43         | 118    | Monday    |  |
| 25/01/2023                     | 14:39:06         | 117    | Wednesday |  |
| 25/01/2023                     | 03:48:04         | 107    | Wednesday |  |
| 01/01/2023                     | 17:14:49         | 77     | Sunday    |  |
| 13/01/2023                     | 09:24:37         | 66     | Friday    |  |
| 24/01/2023                     | 23:22:18         | 65     | Tuesday   |  |
| 01/01/2023                     | 01:01:59         | 63     | Sunday    |  |
| 17/01/2023                     | 03:26:21         | 62     | Tuesday   |  |

| Total number                   | 18054 |        |  |
|--------------------------------|-------|--------|--|
| Total over 20                  | 13342 |        |  |
| Average speed of all           | 25.3  |        |  |
| Average speed of those over 20 | 29.9  |        |  |
| Max Speed                      | 77    |        |  |
| How many over 60?              | 13    | 0.07%  |  |
| How many over 50?              | 56    | 0.31%  |  |
| How many over 40?              | 597   | 3.31%  |  |
| How many 35 and over?          | 2323  | 12.87% |  |
| How many over 30?              | 5205  | 28.83% |  |
|                                |       |        |  |
|                                |       |        |  |
|                                |       |        |  |
|                                |       |        |  |
|                                |       |        |  |
|                                |       |        |  |
|                                |       |        |  |

| Date       | Time     | Speed | Day       |  |
|------------|----------|-------|-----------|--|
| 13/02/2023 | 19:49:30 | 77    | Monday    |  |
| 24/02/2023 | 21:42:46 | 76    | Friday    |  |
| 18/02/2023 | 19:06:33 | 68    | Saturday  |  |
| 18/02/2023 | 03:36:12 | 67    | Saturday  |  |
| 19/02/2023 | 01:55:29 | 66    | Sunday    |  |
| 01/02/2023 | 03:25:51 | 65    | Wednesday |  |
| 23/02/2023 | 04:49:25 | 65    | Thursday  |  |
| 24/02/2023 | 04:08:21 | 65    | Friday    |  |
| 17/02/2023 | 03:37:20 | 64    | Friday    |  |
| 19/02/2023 | 22:51:09 | 64    | Sunday    |  |

| Total number                   | 19530    |        |          |
|--------------------------------|----------|--------|----------|
| Total over 20                  | 14554    |        |          |
| Average speed of all           | 25.2     |        |          |
| Average speed of those over 20 | 29.5     |        |          |
| Max Speed                      | 67       |        |          |
| How many over 60?              | 16       | 0.08%  |          |
| How many over 50?              | 72       | 0.37%  |          |
| How many over 40?              | 554      | 2.84%  |          |
| How many 35 and over?          | 2092     | 10.71% |          |
| How many over 30?              | 5280     | 27.04% |          |
|                                |          |        |          |
| Date                           | Time     | Speed  | Day      |
| 02/03/2023                     | 03:42:43 | 67     | Thursday |
| 02/03/2023                     | 03:42:40 | 66     | Thursday |
| 17/03/2023                     | 03:59:26 | 66     | Friday   |
| 18/03/2023                     | 04:33:47 | 66     | Saturday |
| 26/03/2023                     | 02:06:10 | 65     | Sunday   |
| 28/03/2023                     | 02:24:33 | 65     | Tuesday  |
| 10/03/2023                     | 05:56:15 | 64     | Friday   |
| 03/03/2023                     | 04:08:15 | 63     | Friday   |
| 09/03/2023                     | 03:52:23 | 63     | Thursday |
| 10/03/2023                     | 03:41:26 | 63     | Friday   |