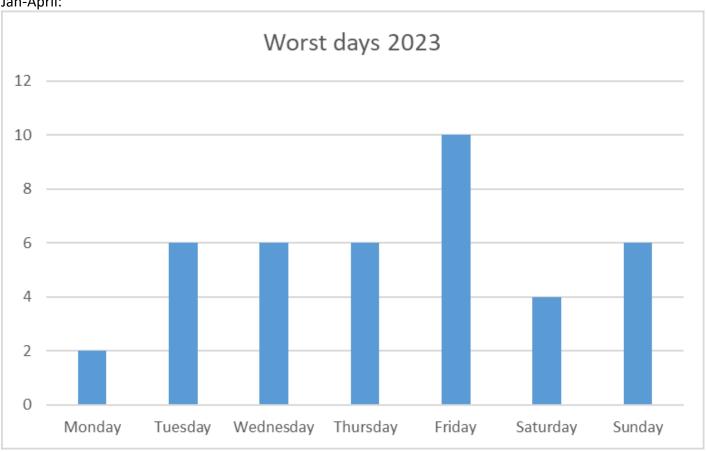

Jan-April:

| 2023 | 35 a | nd over | 2022 | 35 and over |        |
|------|------|---------|------|-------------|--------|
| Jan  | 2322 | 13.00%  | Jan  | 34          | 26.15% |
| Feb  | 2323 | 12.87%  | Feb  | 2711        | 33.23% |
| Mar  | 2092 | 10.71%  | Mar  | 3756        | 34.94% |
| Apr  | 2229 | 11.89%  | Apr  | 3214        | 36.23% |
| May  |      |         | May  | 3024        | 32.41% |
| Jun  |      |         | Jun  | 2882        | 31.06% |
| Jul  |      |         | Jul  | 2966        | 29.93% |
| Aug  |      |         | Aug  | 1107        | 25.42% |
| Sep  |      |         | Sep  | 510         | 32.42% |
| Oct  |      |         | Oct  | 3816        | 32.48% |
| Nov  |      |         | Nov  | 3682        | 33.18% |
| Dec  |      |         | Dec  | 2780        | 23.95% |
|      |      |         |      |             |        |
|      | 8966 | 12.12%  |      | 30482       | 30.95% |