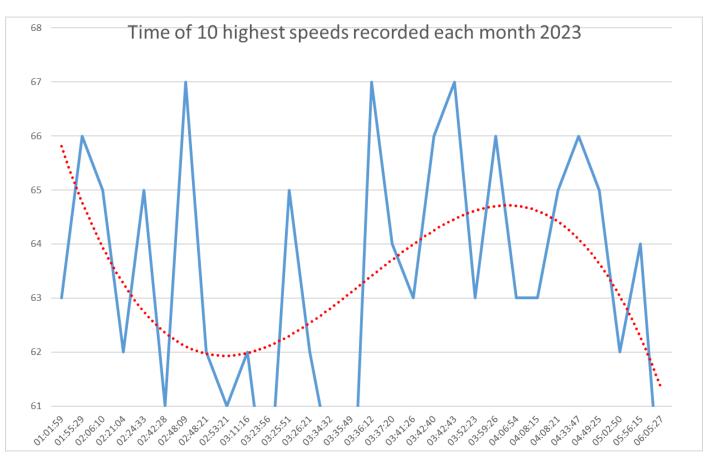

| Date       | Time     | Speed | Day       |
|------------|----------|-------|-----------|
| 01/01/2023 | 17:14:49 | 77    | Sunday    |
| 13/01/2023 | 09:24:37 | 66    | Friday    |
| 24/01/2023 | 23:22:18 | 65    | Tuesday   |
| 01/01/2023 | 01:01:59 | 63    | Sunday    |
| 17/01/2023 | 03:26:21 | 62    | Tuesday   |
| 19/01/2023 | 05:02:50 | 62    | Thursday  |
| 11/01/2023 | 03:34:32 | 60    | Wednesday |
| 10/01/2023 | 03:23:56 | 59    | Tuesday   |
| 11/01/2023 | 06:05:27 | 59    | Wednesday |
| 06/01/2023 | 03:35:49 | 58    | Friday    |

| Date       | Time     | Speed | Day       |
|------------|----------|-------|-----------|
| 13/02/2023 | 19:49:30 | 77    | Monday    |
| 24/02/2023 | 21:42:46 | 76    | Friday    |
| 18/02/2023 | 19:06:33 | 68    | Saturday  |
| 18/02/2023 | 03:36:12 | 67    | Saturday  |
| 19/02/2023 | 01:55:29 | 66    | Sunday    |
| 01/02/2023 | 03:25:51 | 65    | Wednesday |
| 23/02/2023 | 04:49:25 | 65    | Thursday  |
| 24/02/2023 | 04:08:21 | 65    | Friday    |
| 17/02/2023 | 03:37:20 | 64    | Friday    |
| 19/02/2023 | 22:51:09 | 64    | Sunday    |

| Date       | Time     | Speed | Day      |
|------------|----------|-------|----------|
| 02/03/2023 | 03:42:43 | 67    | Thursday |
| 02/03/2023 | 03:42:40 | 66    | Thursday |
| 17/03/2023 | 03:59:26 | 66    | Friday   |
| 18/03/2023 | 04:33:47 | 66    | Saturday |
| 26/03/2023 | 02:06:10 | 65    | Sunday   |
| 28/03/2023 | 02:24:33 | 65    | Tuesday  |
| 10/03/2023 | 05:56:15 | 64    | Friday   |
| 03/03/2023 | 04:08:15 | 63    | Friday   |
| 09/03/2023 | 03:52:23 | 63    | Thursday |
| 10/03/2023 | 03:41:26 | 63    | Friday   |

| Date       | Time     | Speed | Day       |
|------------|----------|-------|-----------|
| 23/04/2023 | 18:17:14 | 83    | Sunday    |
| 14/04/2023 | 02:48:09 | 67    | Friday    |
| 17/04/2023 | 14:53:10 | 63    | Monday    |
| 26/04/2023 | 22:37:36 | 63    | Wednesday |
| 27/04/2023 | 04:06:54 | 63    | Thursday  |
| 04/04/2023 | 03:11:16 | 62    | Tuesday   |
| 26/04/2023 | 02:48:21 | 62    | Wednesday |
| 29/04/2023 | 02:21:04 | 62    | Saturday  |
| 12/04/2023 | 02:53:21 | 61    | Wednesday |
| 18/04/2023 | 02:42:28 | 61    | Tuesday   |